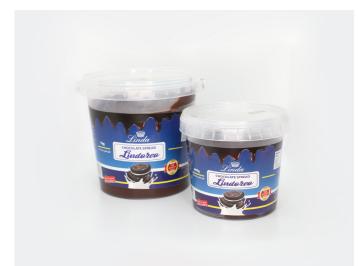

#### fillings

crispy large (CRL 5)

hazelnut filling

lotus filling

oreo filling

white filling

20 Linda Chocolate **Profile** Linda Chocolate **Profile** 21