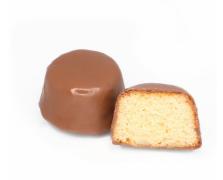

#### Chocolates: coated

Cake (C4)

Date with almond (C9)

Dates with almond and sesame(C10)

Fuets(C5)

Fondant with pistachio(c15)

Lion(C16)

Lotus and caramel(C7)