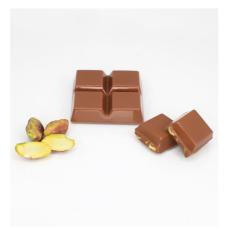

Chocolates: REAL

Baklwa (R24)

blue berry (R20)

Bounty coconut(R18)

strawberry (G5)

tablet((G7)

Three hazelnut(G17)

cheese cake and biscuit with berries(R5)

cigar (R28)

cotton candy and pistachio(R16)

12 Linda Chocolate **Profile** 13

feuttine(R27)

halva (R25)

Mixed Nuts (R15)

othmallyie(R14)

praline with haelnut(R23)