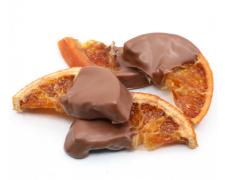

#### Chocolates: coated

Cake (C4)

Date with almond (C9)

Dates with almond and sesame(C10)

Fuets(C5)

Fondant with pistachio(c15)

Lion(C16)

Lotus and caramel(C7)

LOTUS WITH CARAMEL NAD NUTS(C8)

Maamoul Pistachio (C1)

MAAMOUL WALNUT (C2)

orange C14)

Oreo (C6)

RAFELLO COCONUT BLUE(C19)V