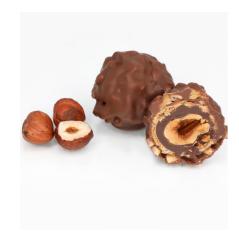

#### **Chocolates**: GOLDEN

Bannana (G6)

Biscuit ad caramel(G13)

CARAMEL (G12)

Lion(C16)

Cherry (G19)

Coconut(G20)

Hazelnut (G4)

Tart Almond(C12)

Tart hazelnut(C13)

Tart Strawberry(C11)

Keshew (G21)

Mixed nuts (G3)

Nutella with nuts (G22)

One hazelnut (G18)

Praline Almond (G15)

Praline hazelnut(G14)

iazeinut(G14)

Two hazeInut(G16)

Vanilla (G9)

Waffer (G8)

praline with nuts(G11)

Rouche (G2)

Rouche hazelnut (G1)