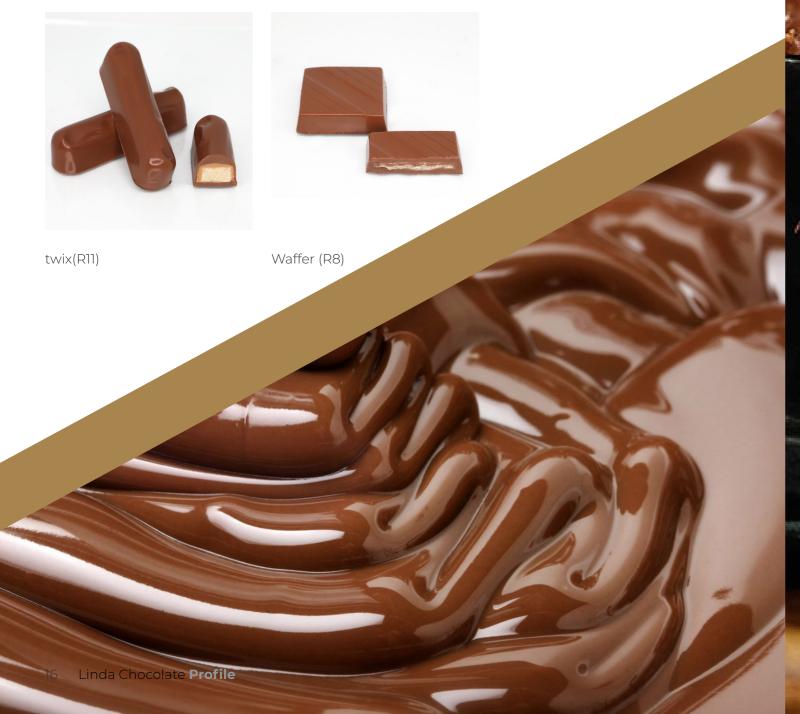

#### Chocolates: coated

Cake (C4)

Date with almond (C9)

Dates with almond and sesame(C10)

Fuets(C5)

Fondant with pistachio(c15)

Lion(C16)

Lotus and caramel(C7)

Praline hazelnut(G14)

iazeinut(G14)

Two hazeInut(G16)

Vanilla (G9)

Waffer (G8)

praline with nuts(G11)

Rouche (G2)

Rouche hazelnut (G1)