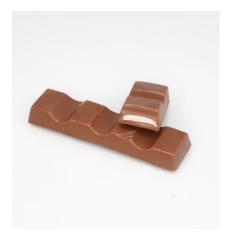

Chocolates: REAL

Baklwa (R24)

blue berry (R20)

Bounty coconut(R18)

strawberry (G5)

tablet((G7)

Three hazelnut(G17)

cheese cake and biscuit with berries(R5)