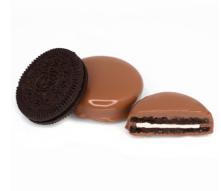

LOTUS WITH CARAMEL NAD NUTS(C8)

Maamoul Pistachio (C1)

MAAMOUL WALNUT (C2)

orange C14)

Oreo (C6)

RAFELLO COCONUT BLUE(C19)V