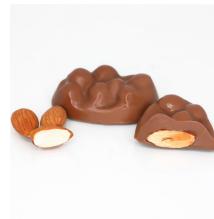

#### Chocolates: coated

Cake (C4)

Date with almond (C9)

Dates with almond and sesame(C10)

Fuets(C5)

Fondant with pistachio(c15)

Lion(C16)

Lotus and caramel(C7)

LOTUS WITH CARAMEL NAD NUTS(C8)

Maamoul Pistachio (C1)

MAAMOUL WALNUT (C2)

orange C14)

Oreo (C6)

RAFELLO COCONUT BLUE(C19)V