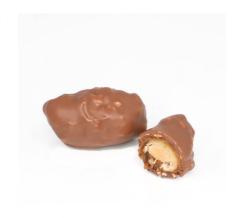

Tart Almond(C12)

Tart hazelnut(C13)

Tart Strawberry(C11)

Keshew (G21)

Mixed nuts (G3)

Nutella with nuts (G22)

One hazelnut (G18)

Praline Almond (G15)