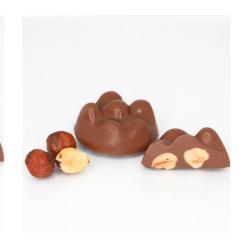

#### **Chocolates**: GOLDEN

Bannana (G6)

Biscuit ad caramel(G13)

CARAMEL (G12)

Lion(C16)

Cherry (G19)

Coconut(G20)

Hazelnut (G4)

Tart Almond(C12)

Tart hazelnut(C13)

Tart Strawberry(C11)

Keshew (G21)

Mixed nuts (G3)

Nutella with nuts (G22)

One hazelnut (G18)

Praline Almond (G15)

Praline hazelnut(G14)

iazeinut(G14)

Two hazeInut(G16)

Vanilla (G9)

Waffer (G8)

praline with nuts(G11)

Rouche (G2)

Rouche hazelnut (G1)