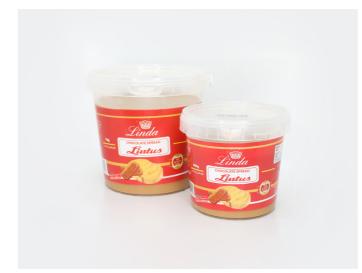

#### fillings

crispy large (CRL 5)

hazelnut filling

lotus filling

oreo filling

white filling

20 Linda Chocolate **Profile** Linda Chocolate **Profile** 21