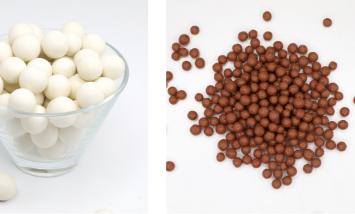

#### **Crispy balls**

crispy dark (crl)

Crispy Large Dark CRL7)

crispy large milk (CRL6)

Crispy Large Red(CRL8)

Crispy Large White

Crispy Milk

Crispy Red