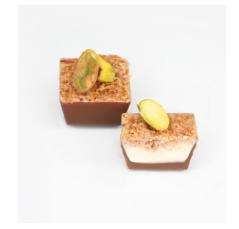

Kinder vanilla(R9)

Kneffeh (R12)

Mad Ashta (R26)

Raseberries (R19)

Rouche Almond (R2)

Rouche Feuttine (R3)

Madloaa (R21)

Mhalbye(R13)