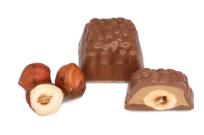

#### **Chocolates**: GOLDEN

Bannana (G6)

Biscuit ad caramel(G13)

CARAMEL (G12)

Lion(C16)

Cherry (G19)

Coconut(G20)

Hazelnut (G4)

Tart Almond(C12)

Tart hazelnut(C13)

Tart Strawberry(C11)

Keshew (G21)

Mixed nuts (G3)

Nutella with nuts (G22)

One hazelnut (G18)

Praline Almond (G15)