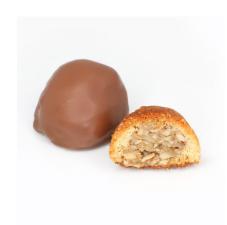

#### Chocolates: coated

Cake (C4)

Date with almond (C9)

Dates with almond and sesame(C10)

Fuets(C5)

Fondant with pistachio(c15)

Lion(C16)

Lotus and caramel(C7)

LOTUS WITH CARAMEL NAD NUTS(C8)

Maamoul Pistachio (C1)

MAAMOUL WALNUT (C2)

orange C14)

Oreo (C6)

RAFELLO COCONUT BLUE(C19)V