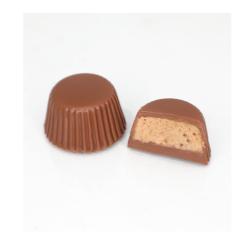

Chocolates: REAL

Baklwa (R24)

blue berry (R20)

Bounty coconut(R18)

strawberry (G5)

tablet((G7)

Three hazelnut(G17)

cheese cake and biscuit with berries(R5)

cigar (R28)

cotton candy and pistachio(R16)

12 Linda Chocolate **Profile** 13

feuttine(R27)

halva (R25)

Mixed Nuts (R15)

othmallyie(R14)

praline with haelnut(R23)