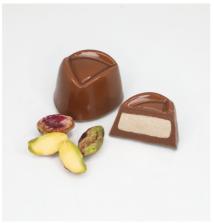

#### **Chocolates**: GOLDEN

Bannana (G6)

Biscuit ad caramel(G13)

CARAMEL (G12)

Lion(C16)

Cherry (G19)

Coconut(G20)

Hazelnut (G4)

Tart Almond(C12)

Tart hazelnut(C13)

Tart Strawberry(C11)

Keshew (G21)

Mixed nuts (G3)

Nutella with nuts (G22)

One hazelnut (G18)

Praline Almond (G15)

Praline hazelnut(G14)

iazeinut(G14)

Two hazeInut(G16)

Vanilla (G9)

Waffer (G8)

praline with nuts(G11)

Rouche (G2)

Rouche hazelnut (G1)