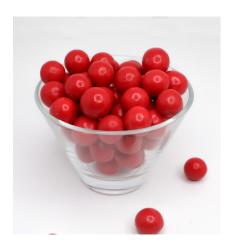

#### **Crispy balls**

crispy dark (crl)

Crispy Large Dark CRL7)

crispy large milk (CRL6)

Crispy Large Red(CRL8)

Crispy Large White

Crispy Milk

Crispy Red