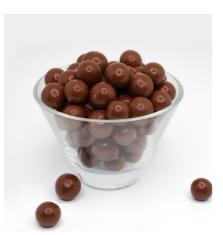

#### **Crispy balls**

crispy dark (crl)

Crispy Large Dark CRL7)

crispy large milk (CRL6)

Crispy Large Red(CRL8)

Crispy Large White

Crispy Milk

Crispy Red