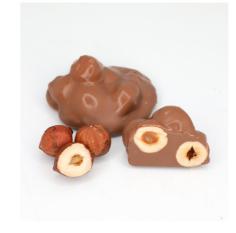

#### **Chocolates**: GOLDEN

Bannana (G6)

Biscuit ad caramel(G13)

CARAMEL (G12)

Lion(C16)

Cherry (G19)

Coconut(G20)

Hazelnut (G4)

Tart Almond(C12)

Tart hazelnut(C13)

Tart Strawberry(C11)

Keshew (G21)

Mixed nuts (G3)

Nutella with nuts (G22)

One hazelnut (G18)

Praline Almond (G15)

Praline hazelnut(G14)

iazeinut(G14)

Two hazeInut(G16)

Vanilla (G9)

Waffer (G8)

praline with nuts(G11)

Rouche (G2)

Rouche hazelnut (G1)