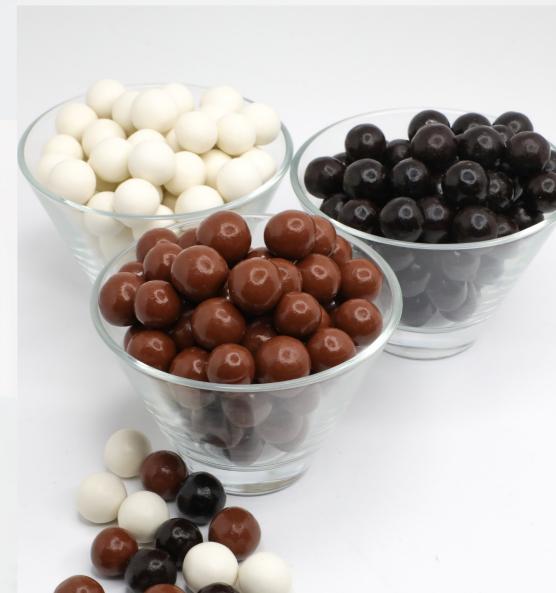

#### **Crispy balls**

crispy dark (crl)

Crispy Large Dark CRL7)

crispy large milk (CRL6)

Crispy Large Red(CRL8)

Crispy Large White

Crispy Milk

Crispy Red

Crispy White

#### fillings

crispy large (CRL 5)

hazelnut filling

lotus filling

oreo filling

white filling

20 Linda Chocolate **Profile** Linda Chocolate **Profile** 21