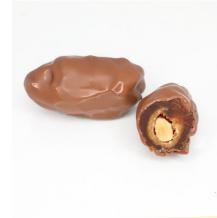

#### Chocolates: coated

Cake (C4)

Date with almond (C9)

Dates with almond and sesame(C10)

Fuets(C5)

Fondant with pistachio(c15)

Lion(C16)

Lotus and caramel(C7)