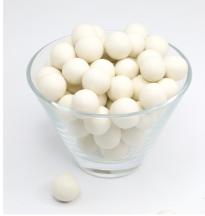

#### **Crispy balls**

crispy dark (crl)

Crispy Large Dark CRL7)

crispy large milk (CRL6)

Crispy Large Red(CRL8)

Crispy Large White

Crispy Milk

Crispy Red