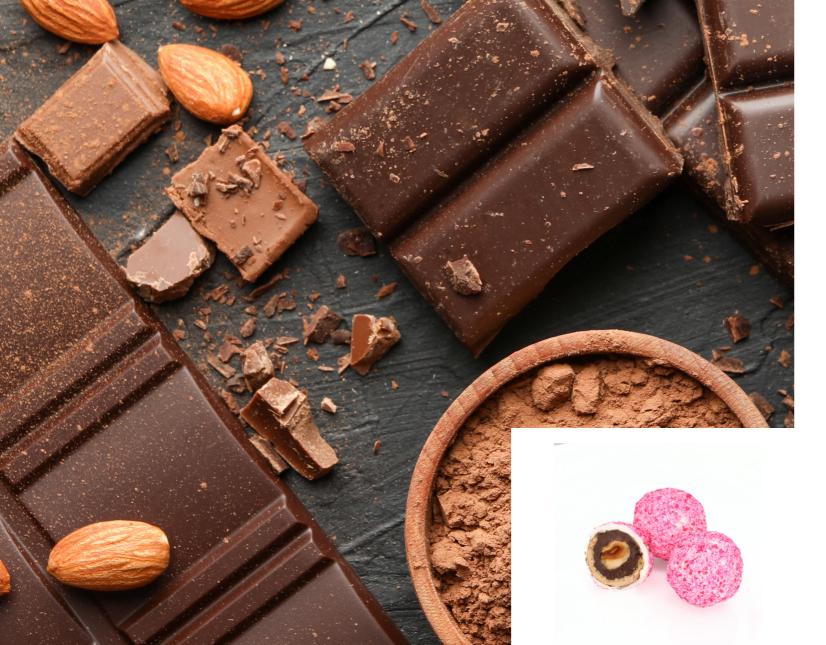

### Natural Organic Product

Natural Chocolate, made from the finest organic ingredients, is sweet, soft and irresistible!

#### **Best Quality Cocoa**

Chocolate is made from the seeds of the cocoa tree that are dried and crushed. We use best quality of Cacao.