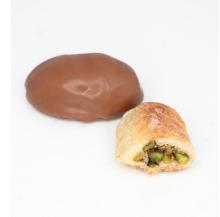

#### Chocolates: coated

Cake (C4)

Date with almond (C9)

Dates with almond and sesame(C10)

Fuets(C5)

Fondant with pistachio(c15)

Lion(C16)

Lotus and caramel(C7)

LOTUS WITH CARAMEL NAD NUTS(C8)

Maamoul Pistachio (C1)

MAAMOUL WALNUT (C2)

orange C14)

Oreo (C6)

RAFELLO COCONUT BLUE(C19)V